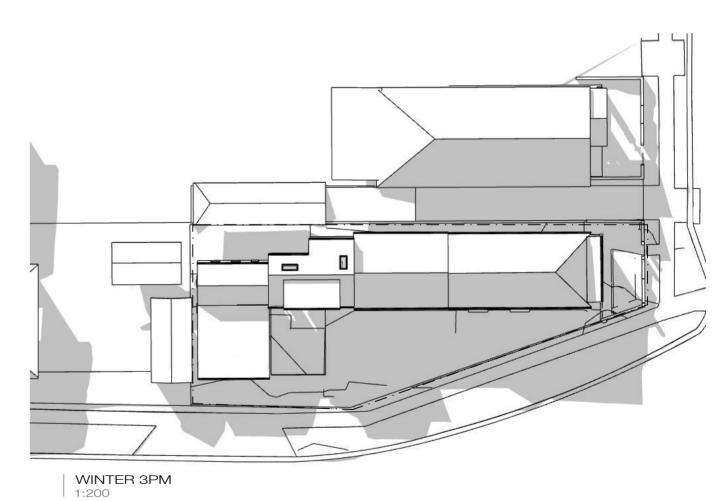

CLIENT KATRINA LEE 2 ALLIBONE STREET ASHBURY

PROJECT Alterations and additions SITE: 2 Allibone Street Ashbury NSW 2193 REF: ASH21072

| REVISION | 20/2/2023 | 01 | DESIGN COORDINATION | 24/5/2023 | 02 | DESIGN COORDINATION | SHADOW DIAGRAM DA-9100 02