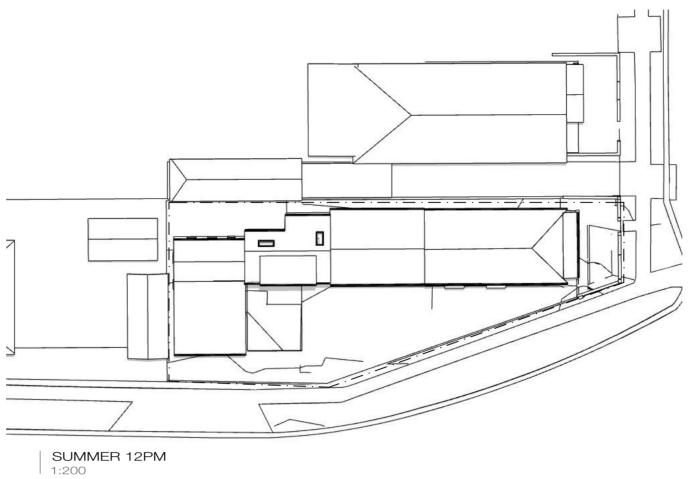

CLIENT KATRINA LEE 2 ALLIBONE STREET ASHBURY

PROJECT Alterations and additions SITE: 2 Allibone Street Ashbury NSW 2193 REF: ASH21072

| REVISION | 20/2/2023 | 01 | DESIGN COORDINATION | 24/5/2023 | 02 | DESIGN COORDINATION | SHADOW DIAGRAM DA-9100 02