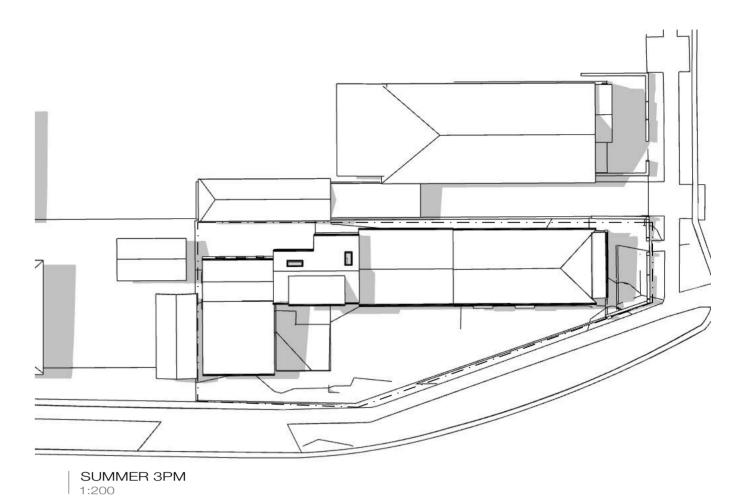

CLIENT KATRINA LEE 2 ALLIBONE STREET ASHBURY

PROJECT Alterations and additions SITE: 2 Allibone Street Ashbury NSW 2193 REF: ASH21072

| REVISION | 20/2/2023 | 01 | DESIGN COORDINATION | 24/5/2023 | 02 | DESIGN COORDINATION | SHADOW DIAGRAM DA-9100 02