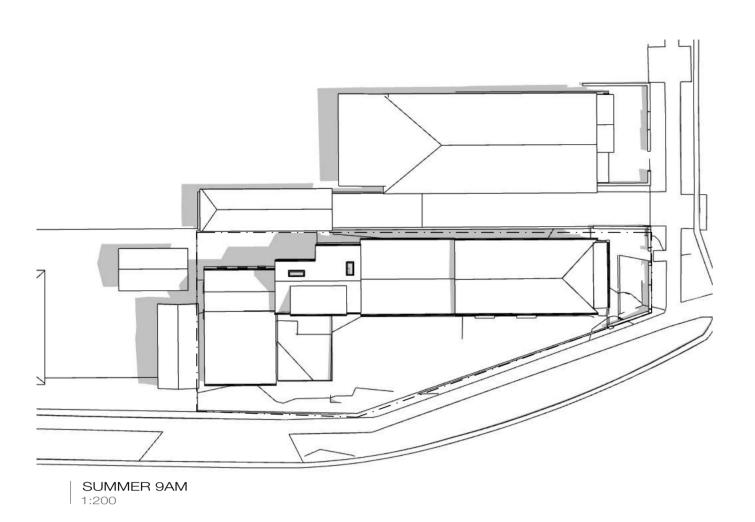

CLIENT KATRINA LEE 2 ALLIBONE STREET ASHBURY

PROJECT Alterations and additions SITE: 2 Allibone Street Ashbury NSW 2193 REF: ASH21072

| REVISION | 20/2/2023 | 01 | DESIGN COORDINATION | 24/5/2023 | 02 | DESIGN COORDINATION | SHADOW DIAGRAM DA-9100 02