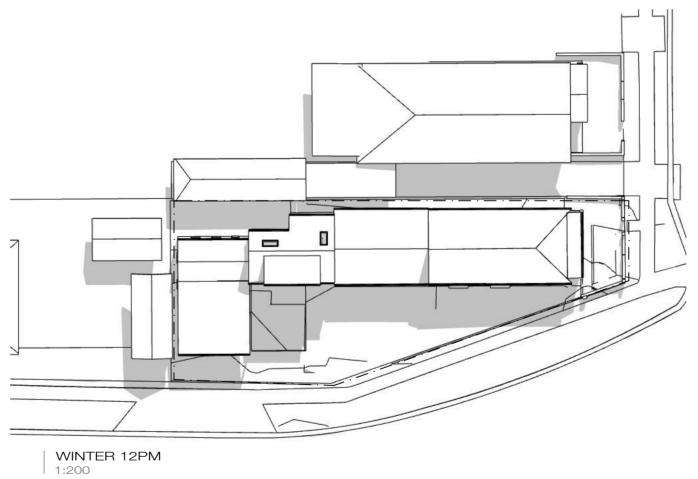

CLIENT KATRINA LEE 2 ALLIBONE STREET ASHBURY

PROJECT Alterations and additions SITE: 2 Allibone Street Ashbury NSW 2193 REF: ASH21072

| REVISION | 20/2/2023 | 01 | DESIGN COORDINATION | 24/5/2023 | 02 | DESIGN COORDINATION | SHADOW DIAGRAM DA-9100 02